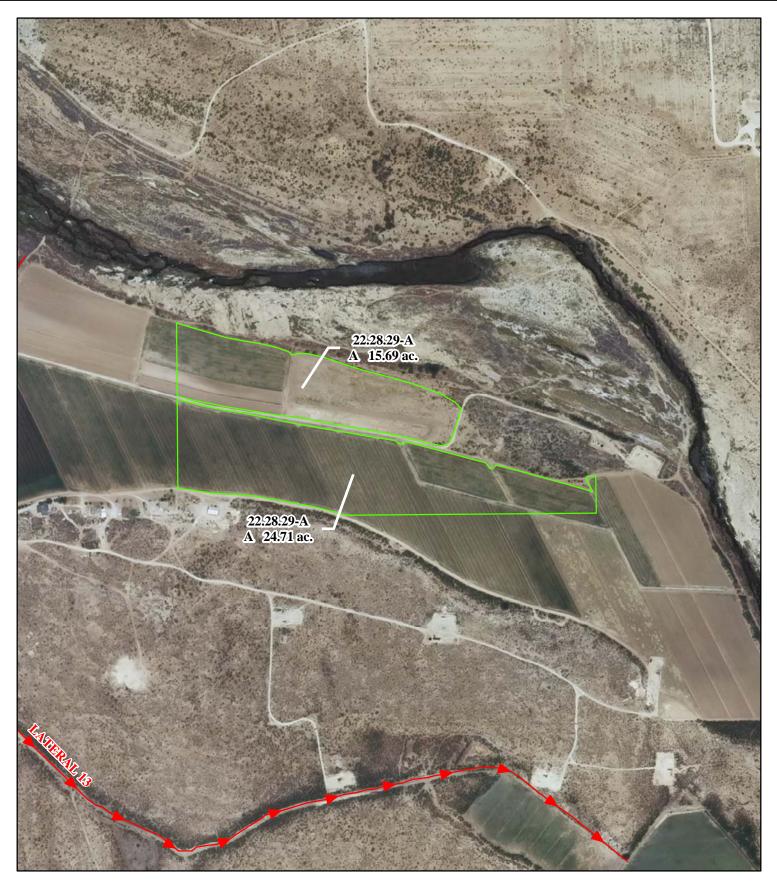

# f. Location and Amount of Irrigated Acreage:

Section 29, Township 22S, Range 28E, N.M.P.M.

Pt. SW1/4

40.40 acres

Total: 40.40 acres

As shown on the attached revised Hydrographic Survey Map for Subfile No. 22.28.29-A, and the CID Section Hydrographic Survey Map Sheet No. 35 (1999-2011), included in Part F of this Appendix, representing the Court record as of the date of the filing of this Decree.

### g. Amount of Water:

As set forth in Part B of this Appendix.

|                  | <b>jend</b><br>Point of Diversion | 2009 Digital Orthophotography        |   | STATE OF NEW MEXICO                          | Leo & Leonardo Lopez            |
|------------------|-----------------------------------|--------------------------------------|---|----------------------------------------------|---------------------------------|
|                  | Canals / Ditches                  | Grid Interval = 1000                 |   | Office of the State Engineer                 | Subfile 22.28.29-A              |
| Tract Boundaries |                                   | Scale 1 " = 600 '                    | 1 | John R. D'Antonio, Jr., P.E., State Engineer | 4/25/2011                       |
|                  | Surface Water Only                | Scale 1 = 000                        | ₿ | Pecos River Stream System                    | of the State Engl               |
|                  | Supplemental Groundwater          | 1:7,200                              |   | Carlsbad Irrigation District                 |                                 |
|                  | Reservoir / Pond                  | 150 75 0 150 300 450 600 750<br>Feet |   | Hydrographic Survey                          |                                 |
|                  | No Right                          | Feet                                 | Į | Township 22 D.D.                             | Effective Streen Commission PAE |